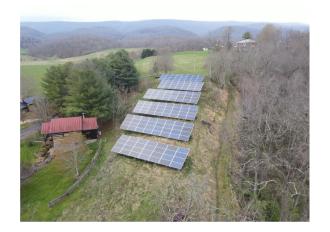

#### **Roof Mount vs. Ground Mount**

#### Pros:

- Positioned for optimal performance
- Easy access for maintenance

#### Cons:

- Installation costs are higher
- Limits the use of the land