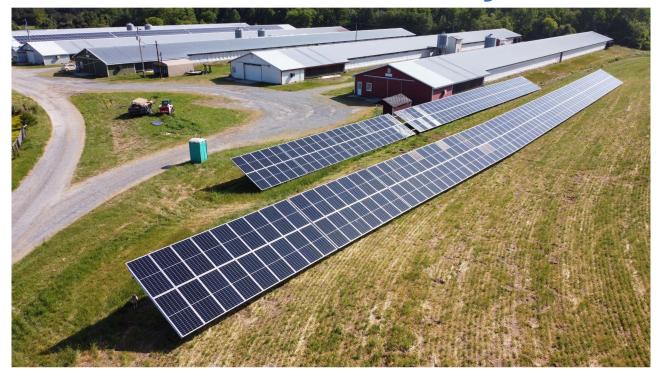

#### **Roof Mount vs. Ground Mount**

#### Pros:

- Positioned for optimal performance
- Easy access for maintenance

#### Cons:

- Installation costs are higher
- Limits the use of the land