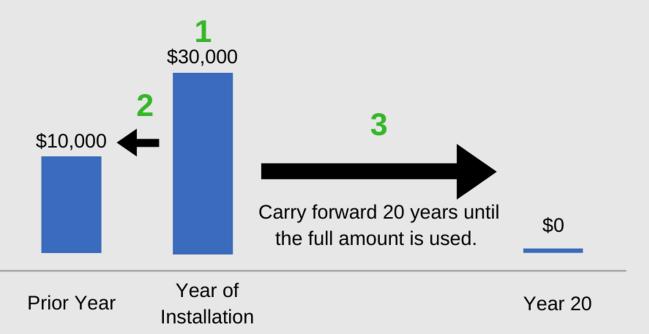

# Keep More of Your Hard-Earned Money with Solar Energy.



#### **How Solar Works**





### **How Net Metering Works**







# METER AGGREGATION



#### **Roof Mount vs. Ground Mount**



#### Pros:

- Utilizes unused space
- Often the cheaper option

#### Cons:

- Roof penetration
- Could require a new roof before installation



#### Pros:

- Positioned for optimal performance
- Easy access for maintenance

#### Cons:

- Installation costs are higher
- Limits the use of the land



#### THE STEP DOWN

Federal Solar Tax Credit





#### AGRICULTURAL EXAMPLE

#### Federal Solar Tax Credit





# HOW SRECS WORK



You get an SREC for each 1,000 kWh generated.



You sell those SRECs at market price.



The earnings go right to your pocket.







**Rainbow Hill Farms** 

Harrisonburg





**Shenk Family Farms** 

Linville





**Schaefer Farms** 

Cumberland





Roger Reynolds

Crewe





#### **Rivermont Farms**

Timberville





**Rhonda Ware** 

Crewe





**Zenda Poultry** 

Harrisonburg





**Crewe Tractor** 

Crewe





Founded in 2009, we're a team of 90+ solar experts with over 1,600 solar installations in the mid-Atlantic region.

**Trusted by Some Awesome Partners** 



















#### We're Local



Virginia Office 1931 S. High St. Harrisonburg, VA 22801