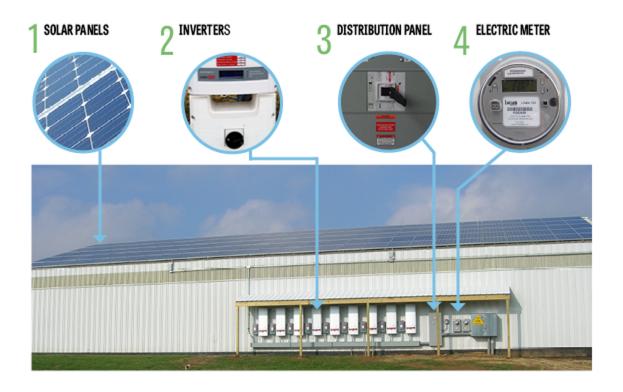

# Keep More of Your Hard-Earned Money with Solar Energy.



#### **How Solar Works**





### **How Net Metering Works**







# METER AGGREGATION



#### **Roof Mount vs. Ground Mount**



#### Pros:

- Utilizes unused space
- Often the cheaper option

#### Cons:

- Roof penetration
- Could require a new roof before installation



#### Pros:

- Positioned for optimal performance
- Easy access for maintenance

#### Cons:

- Installation costs are higher
- Limits the use of the land



#### THE STEP DOWN

Federal Solar Tax Credit





#### AGRICULTURAL EXAMPLE

#### Federal Solar Tax Credit





# HOW SRECS WORK



You get an SREC for each 1,000 kWh generated.



You sell those SRECs at market price.



The earnings go right to your pocket.







**Rainbow Hill Farms** 

Harrisonburg





**Shenk Family Farms** 

Linville





**Schaefer Farms** 

Cumberland





Roger Re