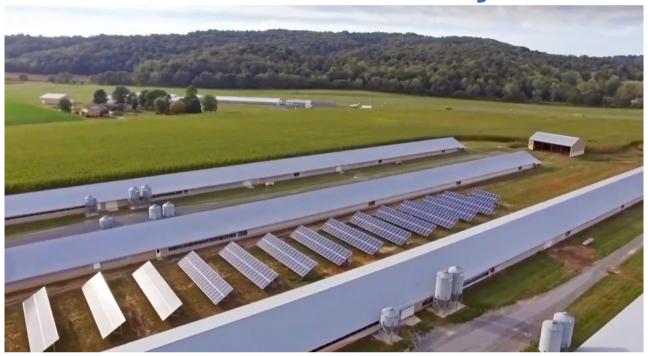

#### **Roof Mount vs. Ground Mount**

#### Pros:

- Utilizes unused space
- Often the cheaper option

#### Cons:

- Roof penetration
- Could require a new roof before installation