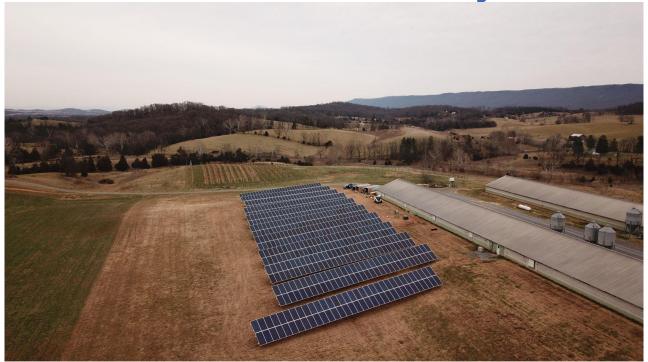

#### **Roof Mount vs. Ground Mount**

#### Pros:

- Utilizes unused space
- Often the cheaper option

#### Cons:

- Roof penetration
- Could require a new roof before installation

#### Pros:

- Positioned for optimal performance
- Easy access for maintenance

#### Cons:

- Installation costs are higher
- Limits the use of the land