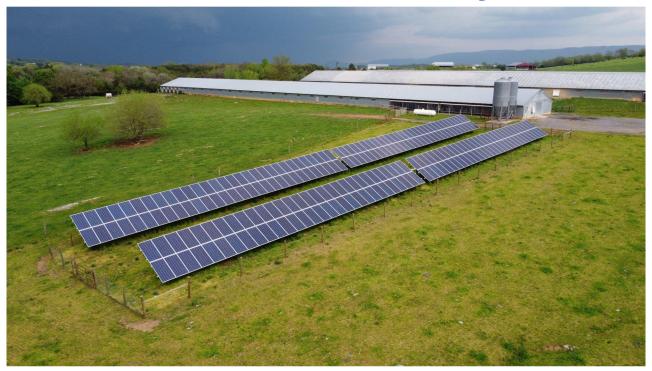

#### **Roof Mount vs. Ground Mount**

#### Pros:

- Positioned for optimal performance
- Easy access for maintenance

#### Cons:

- Installation costs are higher
- Limits the use of the land