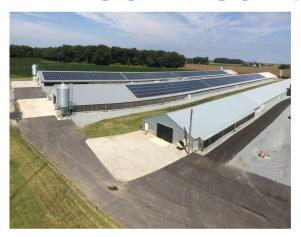

#### **Roof Mount vs. Ground Mount**

#### Pros:

- Utilizes unused space
- Often the cheaper option

#### Cons:

- Roof penetration
- Could require a new roof before installation