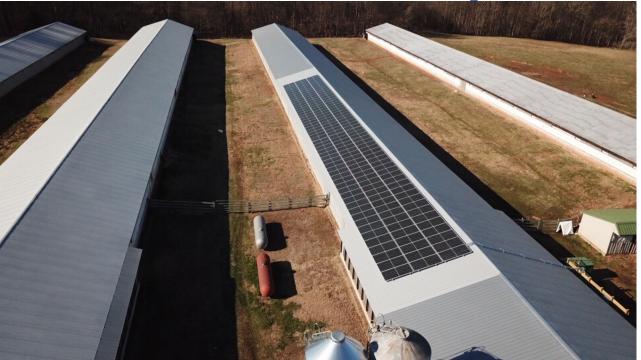

#### **Roof Mount vs. Ground Mount**

#### Pros:

- Utilizes unused space
- Often the cheaper option

#### Cons:

- Roof penetration
- Could require a new roof before installation