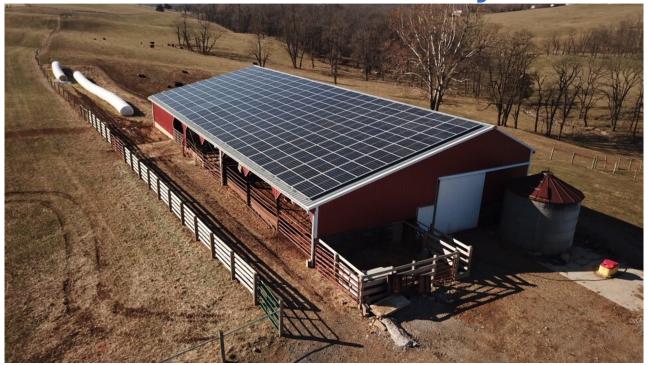

#### **Roof Mount vs. Ground Mount**

#### Pros:

- Utilizes unused space
- Often the cheaper option

#### Cons:

- Roof penetration
- Could require a new roof before installation