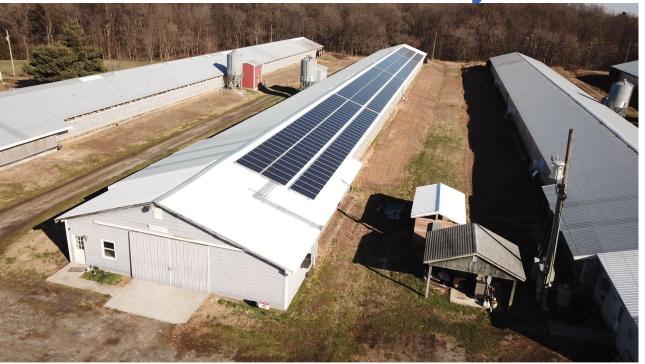

#### **Roof Mount vs. Ground Mount**

#### Pros:

- Utilizes unused space
- Often the cheaper option

#### Cons:

- Roof penetration
- Could require a new roof before installation